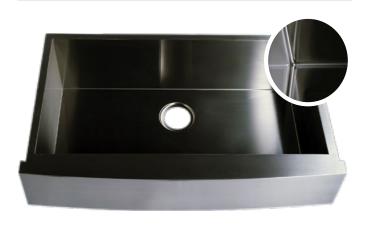

With MARINER, we continue our commitment to provide outstanding products to our customers, both existing and prospective. Experience the triumph of the industry leader with world class building stones, tiles, sinks and much more at our conveniently located facilities across the country. Mercury sinks are a perfect balance of contemporary design and practicality. They are manufactured with 304 Stainless Steel and in 16 gauge for superior strength & better durability.

These sinks are available in two formats - zero radius and small radius, allowing you to pick the right model for your space.

Firm and rugged, the Satin Finish and curved Apron front add beauty to any kitchen. The Sound pads and sound spray help in sound deadening while the accessories add to the functionality of the sink.

01

Outer Dimension: Inner Dimension Installation Type: Accessories Type: Use Areas: 35" x 21-1/2" x 10" 32" x 17-1/4" x 9-7/8" Drop-In, Apron Grid, Strainer Kitchen

Outer Dimension Inner Dimension Installation Type: Accessories Type: Use Areas: 35" x 21-1/2" x 10" 32" x 17-1/4" x 9-7/8" Drop-In, Apron Grid, Strainer Kitchen