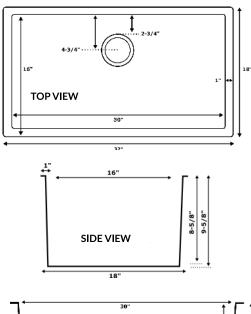

Outer Dimension Inner Dimension Installation Type: Accessories Type: Use Areas: 32" x 18" x 9-5/8" 30" x 16" x 8-5/8" Undermount Grid, Strainer Kitchen, Laundry, Office

Outer Dimension Inner Dimension Installation Type: Accessories Type: Use Areas: 31-5/8" x 18-7/8" x 9" 14-1/8" x 16-5/8" x 8-1/4" Undermount Grid, Strainer Kitchen, Laundry