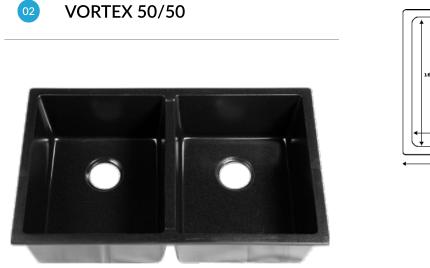

9

Vortex sinks are the very first of the composite sinks offered by Cosmos and quite possibly the toughest sinks on the market. Tested with just about every product you shouldn't use in a sink, the Vortex resisted stains and proved very easy to clean.

The Vortex Sink with its 3/8" thick walls and increased center support is stronger than any competitor sink tested for center deflection. These sinks are currently available in black and two formats - single bowl and 50/50 and are a perfect addition to any modern, heavy use kitchen.

Outer Dimension Inner Dimension Installation Type: Accessories Type: Use Areas: 32" x 18" x 9-5/8" 30" x 16" x 8-5/8" Undermount Grid, Strainer Kitchen, Laundry, Office

Outer Dimension Inner Dimension Installation Type: Accessories Type: Use Areas: 31-5/8" x 18-7/8" x 9" 14-1/8" x 16-5/8" x 8-1/4" Undermount Grid, Strainer Kitchen, Laundry