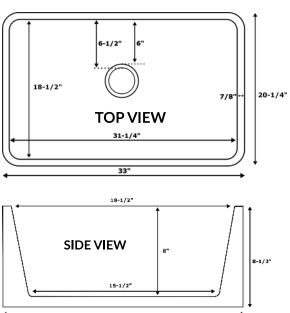

#### **ORION FARM**

01

Outer Dimension: Inner Dimension: Installation Type: Accessories Type: Use Areas: 33" x 20-1/4" x 8-1/2" 31-1/2" x 18-1/2" x 8" Top mount Grid, Strainer Kitchen, Bath, Office

Outer Dimension: Inner Dimension: Installation Type: Accessories Type: Use Areas: 17-3/4"x17-3/4"x7-7/8" 15-1/2"x15-1/2"x7-1/4" Under mount Grid, Strainer Kitchen, Bar