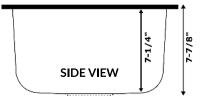

01

Outer Dimension: Inner Dimension Installation Type: Accessories Type: Use Areas: 35" x 21-1/2" x 10" 32" x 17-1/4" x 9-7/8" Drop-In, Apron Grid, Strainer Kitchen

Outer Dimension Inner Dimension Installation Type: Accessories Type: Use Areas: 35" x 21-1/2" x 10" 32" x 17-1/4" x 9-7/8" Drop-In, Apron Grid, Strainer Kitchen