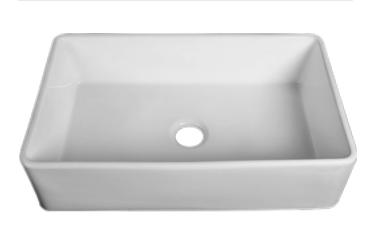

Orion sinks are the newest addition to the porcelain sinks offered by Cosmos. The Orion sinks are just as aesthetically pleasing as they are functional. Made of Fire clay and treated to perfection, these sinks have been built to last an eternity and give a classy touch to a contemporary area. The Orion sinks come in two formats - Farm and Pixie and ooze elegance.

#### **ORION FARM**

01

Outer Dimension: Inner Dimension: Installation Type: Accessories Type: Use Areas: 33" x 20-1/4" x 8-1/2" 31-1/2" x 18-1/2" x 8" Top mount Grid, Strainer Kitchen, Bath, Office

Outer Dimension: Inner Dimension: Installation Type: Accessories Type: Use Areas: 17-3/4"x17-3/4"x7-7/8" 15-1/2"x15-1/2"x7-1/4" Under mount Grid, Strainer Kitchen, Bar