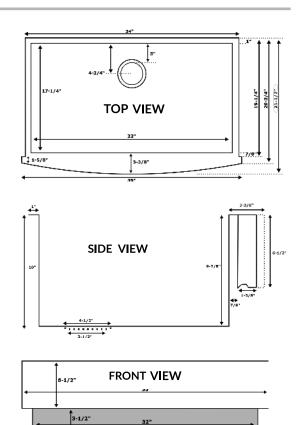

01

Outer Dimension: Inner Dimension Installation Type: Accessories Type: Use Areas: 35" x 21-1/2" x 10" 32" x 17-1/4" x 9-7/8" Drop-In, Apron Grid, Strainer Kitchen

Outer Dimension Inner Dimension Installation Type: Accessories Type: Use Areas: 35" x 21-1/2" x 10" 32" x 17-1/4" x 9-7/8" Drop-In, Apron Grid, Strainer Kitchen