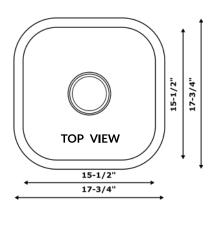

#### **ORION FARM**

01

Outer Dimension: Inner Dimension: Installation Type: Accessories Type: Use Areas: 33" x 20-1/4" x 8-1/2" 31-1/2" x 18-1/2" x 8" Top mount Grid, Strainer Kitchen, Bath, Office

Outer Dimension: Inner Dimension: Installation Type: Accessories Type: Use Areas: 17-3/4"x17-3/4"x7-7/8" 15-1/2"x15-1/2"x7-1/4" Under mount Grid, Strainer Kitchen, Bar