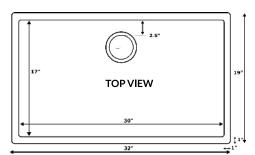

Outer Dimension Inner Dimension Installation Type: Accessories Type: Use Areas: 32" x 19" x 10" 30" x 17" x 9-7/8" Under mount Grid, Strainer Kitchen, Laundry

Outer Dimension Inner Dimension Installation Type: Accessories Type: Use Areas: 32" x 19" x 10" 30" x 17" x 9-7/8" Under mount Grid, Strainer Kitchen, Laundry