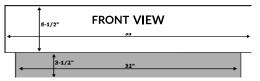

Outer Dimension Inner Dimension Installation Type: Accessories Type: Use Areas: 32" x 19" x 10" 30" x 17" x 9-7/8" Under mount Grid, Strainer Kitchen, Laundry

Outer Dimension Inner Dimension Installation Type: Accessories Type: Use Areas: 32" x 19" x 10" 30" x 17" x 9-7/8" Under mount Grid, Strainer Kitchen, Laundry