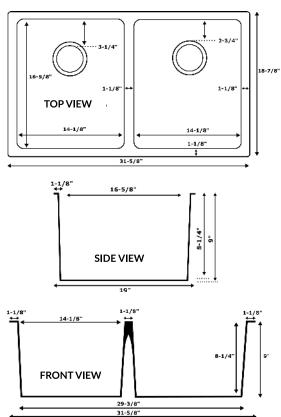

Outer Dimension Inner Dimension Installation Type: Accessories Type: Use Areas: 32" x 18" x 9-5/8" 30" x 16" x 8-5/8" Undermount Grid, Strainer Kitchen, Laundry, Office

Outer Dimension Inner Dimension Installation Type: Accessories Type: Use Areas: 31-5/8" x 18-7/8" x 9" 14-1/8" x 16-5/8" x 8-1/4" Undermount Grid, Strainer Kitchen, Laundry