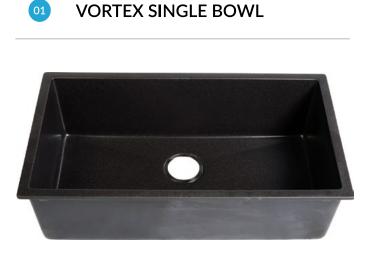

9

Vortex sinks are the very first of the composite sinks offered by Cosmos and quite possibly the toughest sinks on the market. Tested with just about every product you shouldn't use in a sink, the Vortex resisted stains and proved very easy to clean.

The Vortex Sink with its 3/8" thick walls and increased center support is stronger than any competitor sink tested for center deflection. These sinks are currently available in black and two formats - single bowl and 50/50 and are a perfect addition to any modern, heavy use kitchen.