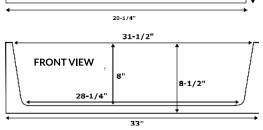

#### **ORION FARM**

01

Outer Dimension: Inner Dimension: Installation Type: Accessories Type: Use Areas: 33" x 20-1/4" x 8-1/2" 31-1/2" x 18-1/2" x 8" Top mount Grid, Strainer Kitchen, Bath, Office

Outer Dimension: Inner Dimension: Installation Type: Accessories Type: Use Areas: 17-3/4"x17-3/4"x7-7/8" 15-1/2"x15-1/2"x7-1/4" Under mount Grid, Strainer Kitchen, Bar