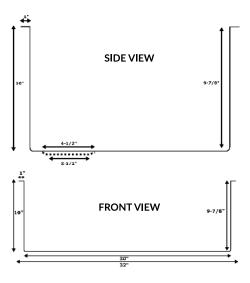

Outer Dimension Inner Dimension Installation Type: Accessories Type: Use Areas: 32" x 19" x 10" 30" x 17" x 9-7/8" Under mount Grid, Strainer Kitchen, Laundry

Outer Dimension Inner Dimension Installation Type: Accessories Type: Use Areas: 32" x 19" x 10" 30" x 17" x 9-7/8" Under mount Grid, Strainer Kitchen, Laundry