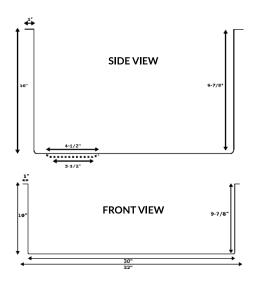

Outer Dimension Inner Dimension Installation Type: Accessories Type: Use Areas: 32" x 19" x 10" 30" x 17" x 9-7/8" Under mount Grid, Strainer Kitchen, Laundry

Outer Dimension Inner Dimension Installation Type: Accessories Type: Use Areas: 32" x 19" x 10" 30" x 17" x 9-7/8" Under mount Grid, Strainer Kitchen, Laundry