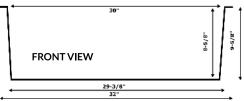

Outer Dimension Inner Dimension Installation Type: Accessories Type: Use Areas: 32" x 18" x 9-5/8" 30" x 16" x 8-5/8" Undermount Grid, Strainer Kitchen, Laundry, Office

Outer Dimension Inner Dimension Installation Type: Accessories Type: Use Areas: 31-5/8" x 18-7/8" x 9" 14-1/8" x 16-5/8" x 8-1/4" Undermount Grid, Strainer Kitchen, Laundry