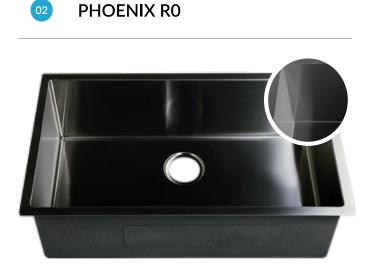

XIZ NX

Phoenix sinks are yet another example of contemporary design and practicality. They are manufactured with 304 Stainless Steel and in 16 gauge for superior strength & better durability.

These sinks are available in two - zero radius and small radius, allowing you to pick the right model for your space. Firm and rugged with Satin Finish, these sinks are a perfect addition to any modern kitchen. The Sound pads and sound spray help in sound deadening while the accessories add to the functionality of the sink.

Outer Dimension Inner Dimension Installation Type: Accessories Type: Use Areas: 32" x 19" x 10" 30" x 17" x 9-7/8" Under mount Grid, Strainer Kitchen, Laundry

Outer Dimension Inner Dimension Installation Type: Accessories Type: Use Areas: 32" x 19" x 10" 30" x 17" x 9-7/8" Under mount Grid, Strainer Kitchen, Laundry