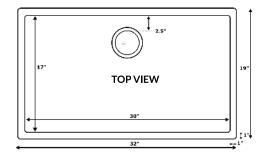

Outer Dimension Inner Dimension Installation Type: Accessories Type: Use Areas: 32" x 19" x 10" 30" x 17" x 9-7/8" Under mount Grid, Strainer Kitchen, Laundry

Outer Dimension Inner Dimension Installation Type: Accessories Type: Use Areas: 32" x 19" x 10" 30" x 17" x 9-7/8" Under mount Grid, Strainer Kitchen, Laundry