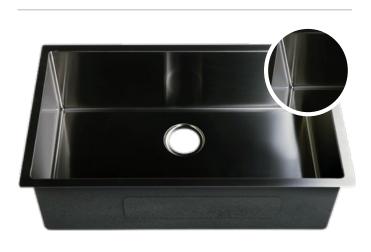

XIZ NX

Phoenix sinks are yet another example of contemporary design and practicality. They are manufactured with 304 Stainless Steel and in 16 gauge for superior strength & better durability.

These sinks are available in two - zero radius and small radius, allowing you to pick the right model for your space. Firm and rugged with Satin Finish, these sinks are a perfect addition to any modern kitchen. The Sound pads and sound spray help in sound deadening while the accessories add to the functionality of the sink.