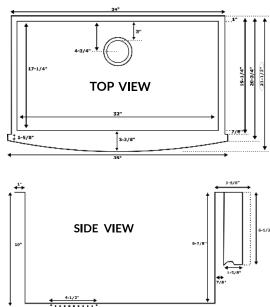

01

Outer Dimension: Inner Dimension Installation Type: Accessories Type: Use Areas: 35" x 21-1/2" x 10" 32" x 17-1/4" x 9-7/8" Drop-In, Apron Grid, Strainer Kitchen

Outer Dimension Inner Dimension Installation Type: Accessories Type: Use Areas: 35" x 21-1/2" x 10" 32" x 17-1/4" x 9-7/8" Drop-In, Apron Grid, Strainer Kitchen