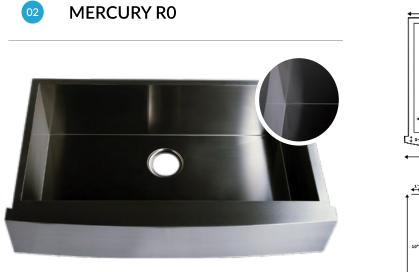

With MARINER, we continue our commitment to provide outstanding products to our customers, both existing and prospective. Experience the triumph of the industry leader with world class building stones, tiles, sinks and much more at our conveniently located facilities across the country. Mercury sinks are a perfect balance of contemporary design and practicality. They are manufactured with 304 Stainless Steel and in 16 gauge for superior strength & better durability.

These sinks are available in two formats - zero radius and small radius, allowing you to pick the right model for your space.

Firm and rugged, the Satin Finish and curved Apron front add beauty to any kitchen. The Sound pads and sound spray help in sound deadening while the accessories add to the functionality of the sink.

01

Outer Dimension: Inner Dimension Installation Type: Accessories Type: Use Areas: 35" x 21-1/2" x 10" 32" x 17-1/4" x 9-7/8" Drop-In, Apron Grid, Strainer Kitchen

Outer Dimension Inner Dimension Installation Type: Accessories Type: Use Areas: 35" x 21-1/2" x 10" 32" x 17-1/4" x 9-7/8" Drop-In, Apron Grid, Strainer Kitchen